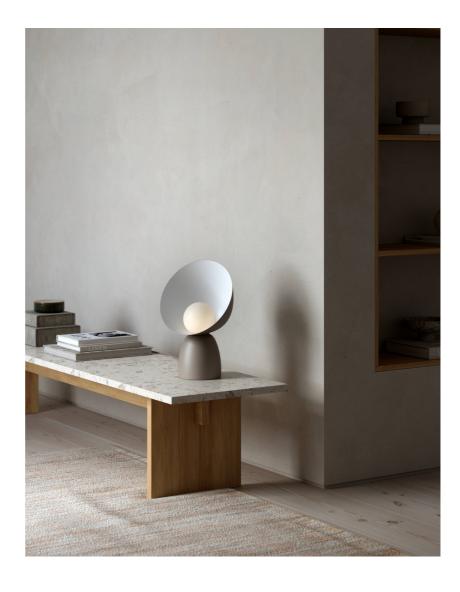

Hello by Danish designer Charlotte Høncke has a playful and welcoming design language and a classic, organic silhouette. The large shade beautifully embraces the opal white glass dome and can even be turned all the way around for a playful mix between direct and indirect light.