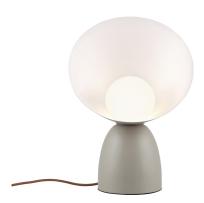

Hello by Danish designer Charlotte Høncke has a playful and welcoming design language and a classic, organic silhouette. The large shade beautifully embraces the opal white glass dome and can even be turned all the way around for a playful mix between direct and indirect light.