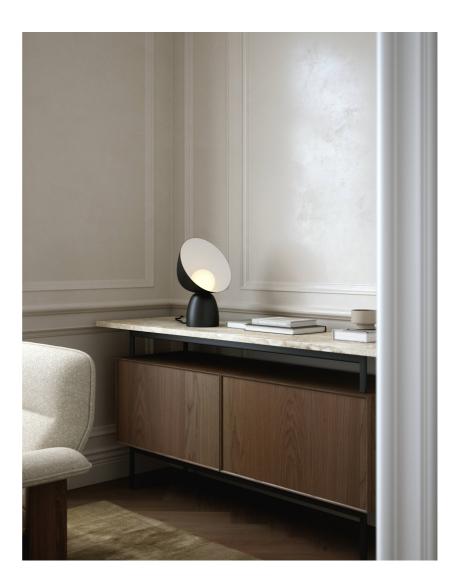

Soft, organic shapes • Playful and welcoming design language
• Movable shade for a direct or indirect light

Hello by Danish designer Charlotte Høncke has a playful and welcoming design language and a classic, organic silhouette. The large shade beautifully embraces the opal white glass dome and can even be turned all the way around for a playful mix between direct and indirect light.