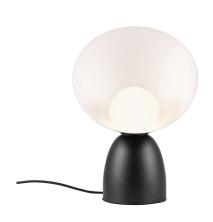

## HELLO | TABLE LAMP | BLACK

2220215003

Voltage (V): 220-240 Volt IP degree: IP20 Maximum bulb wattage (W): 25W Class (Class 1, Class 2, Class 3): Class 2 (Double isolated) Bulb base: E14 Switch placement: On the cable Parallel connection: False

Primary material: Metal Secondary material: Glass Color of the cable: Black Length of the cable (cm): 250 Surface material of the cable: Textile Is the cable replaceable: False Color: Black Height (cm): 42 Width (cm): 24.3 Shade Diameter (cm): 30 Outdoor base dimension (cm): 15.5 Lenght (cm): 24.3 Turning Angle (°): 360

Soft, organic shapes • Playful and welcoming design language
• Movable shade for a direct or indirect light

Hello by Danish designer Charlotte Høncke has a playful and welcoming design language and a classic, organic silhouette. The large shade beautifully embraces the opal white glass dome and can even be turned all the way around for a playful mix between direct and indirect light.