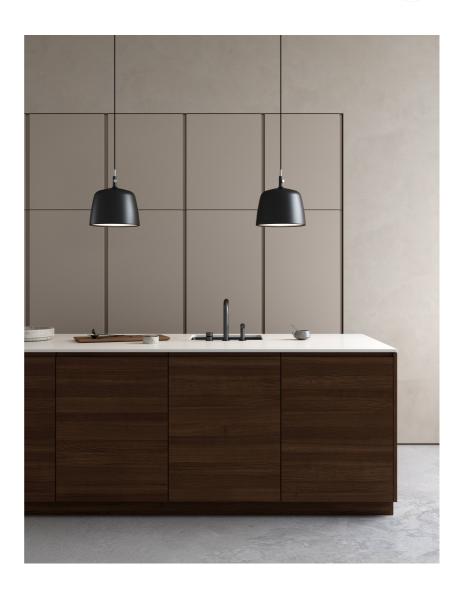

## NORBI 30 | PENDANT | BLACK

2220123003

Voltage (V): 220-240 Volt IP degree: IP20 Maximum bulb wattage (W): 60W Class (Class 1, Class 2, Class 3): Class 2 (Double isolated) Bulb base: E27 Parallel connection: False

## Color: Black

Height (cm): 36.3 Width (cm): 30 Shade Diameter (cm): 30 Shade Height (cm): 29.3 Lenght (cm): 30

EAN: 5704924010279

Item Number: 2220123003 Pcs Per Master Carton: 2 Sales Box Height (cm): 37 Sales Box Width(cm): 27.5 Sales Box Depth (cm): 37 Sales Box Volume m<sup>3</sup> : 0.0376 Product net weight (kg): 1.6

Minimalistic and industrial design • Adjustable lamp shade for a centered or diffused light
• Cool contrast between matte shade and shiny steel detail

Danish design duo Bjørn + Balle has created Norbi. A minimalist pendant with an industrial touch. The matte shade is contrasted by a brushed steel detail that enables the shade to move up and down. Moving the shade up creates a diffused light that spreads into the room, and moving it further down centres the light downwards - creating the perfect lighting for different situations.