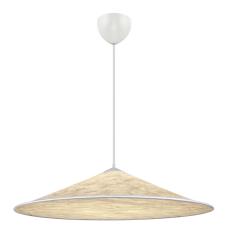

Color: White

Height (cm): 22 Width (cm): 85 Shade Diameter (cm): 85 Shade Height (cm): 20.5

Lenght (cm): 85

EAN: 5704924009945

Item Number: 2220103060 Pcs Per Master Carton: 3 Sales Box Height (cm): 86 Sales Box Width(cm): 86 Sales Box Depth (cm): 11 Sales Box Volume m3: 0.0814 Product net weight (kg): 4.5

• Modern Japandi style • Modern, yet timeless design

• Soft and diffused light • Airy design language

Hill is a large, geometric lampshade that fills the room without blocking the view. Created by Danish designer Asger Risborg, Hill is light as a cloud, but sharp as a rock. A lamp that is both complex and simple while creating a very soft light that spreads into the room in a calm, uniform way.