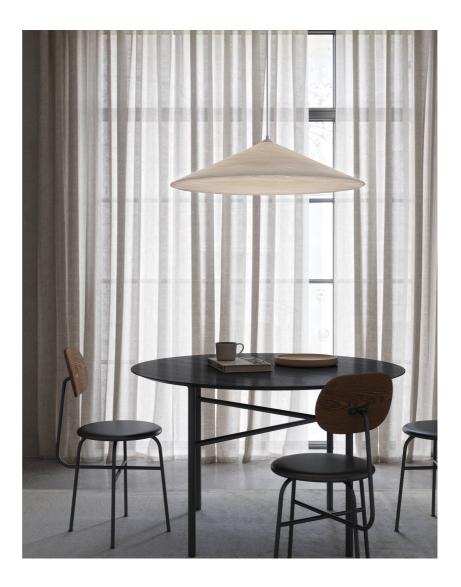

• Modern Japandi style • Modern, yet timeless design

• Soft and diffused light • Airy design language

Hill is a large, geometric lampshade that fills the room without blocking the view. Created by Danish designer Asger Risborg, Hill is light as a cloud, but sharp as a rock. A lamp that is both complex and simple while creating a very soft light that spreads into the room in a calm, uniform way.