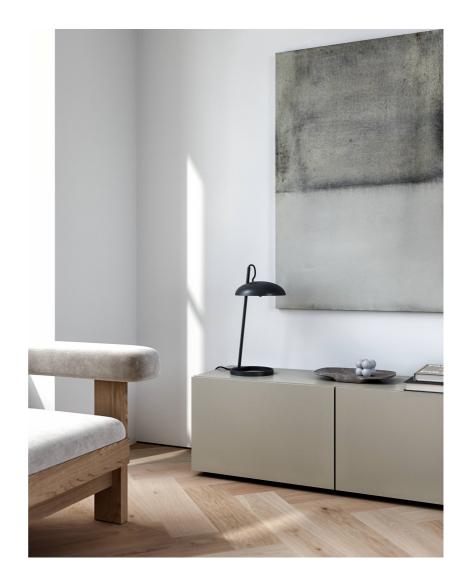

## Color: Black

Height (cm): 45 Width (cm): 22 Tube Diameter (cm): 1.25 Shade Diameter (cm): 22 Shade Height (cm): 6 Outdoor base dimension (cm): 19 Lenght (cm): 22 Tilt Angle (°): 65

EAN: 5704924010101

Item Number: 2220075003 Pcs Per Master Carton: 3 Sales Box Height (cm): 50.5 Sales Box Width(cm): 26.5 Sales Box Depth (cm): 11.5 Sales Box Volume m<sup>3</sup> : 0.0154 Product net weight (kg): 1.75

Scandinavian minimalism • Soft shape with a contrast detail
• Soft and diffused light • Shade can tilt up and down

The Versale series by Anker Studio is the epitome of Scandinavian minimalism cut to the very core. A perfectly round shade with a uniform light surface only disturbed by the piercing frame. The table light can easily create the perfect ambience for your desk, sideboard or bedside table with a pleasant, glare-free light.