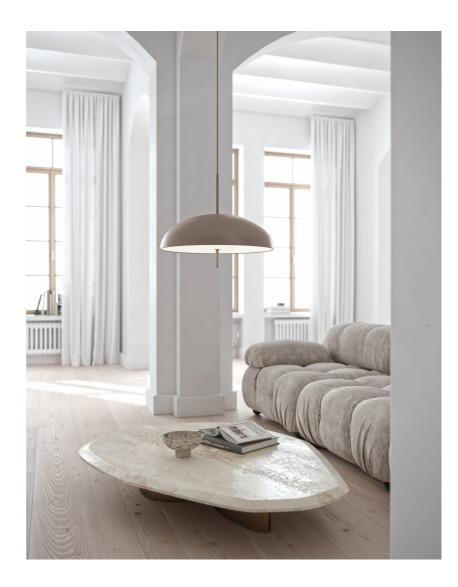

Scandinavian minimalism • Soft shape with a contrast detail
• Soft and diffused light

The Versale series by Anker Studio is the epitome of Scandinavian minimalism cut to the very core. A perfectly round shade with a uniform light surface only disturbed by the piercing frame. The pendant can easily set the perfect ambience for your dining area with a pleasant, glare-free light.