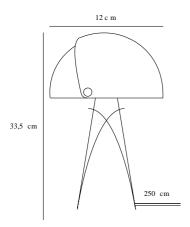

Is the cable replaceable: False

Primary material: Metal Length of the cable (cm): 250

Color: Rose

Height (cm): 33.5 Shade Diameter (cm): 22 Tilt Angle (°): 340

EAN: 5704924013706 Item Number: 2120095057 Pcs Per Master Carton: 3 Sales Box Height (cm): 34.5 Sales Box Width(cm): 24 Sales Box Depth (cm): 22 Sales Box Volume m³: 0.0182 Product net weight (kg): 3