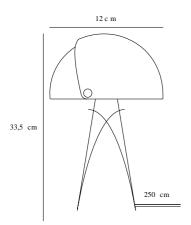

## **ALIGN | TABLE LIGHTING | CHROME**

Voltage (V): 230 Volt IP degree: IP20 Maximum bulb wattage (W): 25W Class (Class 1, Class 2, Class 3): Class 2 (Double isolated)

Bulb base: E27

Switch placement: On the cable

Primary material: Metal Length of the cable (cm): 250 Is the cable replaceable: False Color: Chrome Height (cm): 33.5 Shade Diameter (cm): 22 Tilt Angle (°): 340

EAN: 5704924013669 Item Number: 2120095033 Pcs Per Master Carton: 3 Sales Box Height (cm): 34.5 Sales Box Width(cm): 24 Sales Box Depth (cm): 22 Sales Box Volume m³: 0.0182 Product net weight (kg): 3