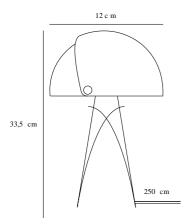

Primary material: Metal Length of the cable (cm): 250 Is the cable replaceable: False Color: Green

Height (cm): 33.5 Shade Diameter (cm): 22 Tilt Angle (°): 340

EAN: 5704924013690 Item Number: 2120095023 Pcs Per Master Carton: 3 Sales Box Height (cm): 34.5 Sales Box Width(cm): 24 Sales Box Depth (cm): 22 Sales Box Volume m³: 0.0182 Product net weight (kg): 3