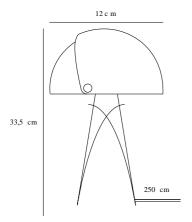

## ALIGN | TABLE LIGHTING | BROWN 2120095018

Voltage (V): 230 Volt IP degree: IP20 Maximum bulb wattage (W): 25W Class (Class 1, Class 2, Class 3): Class 2 (Double isolated) Bulb base: E27 Switch placement: On the cable

Primary material: Metal Length of the cable (cm): 250 Is the cable replaceable: False Color: Brown

Height (cm): 33.5 Shade Diameter (cm): 22 Tilt Angle (°): 340

EAN: 5704924013676 Item Number: 2120095018 Pcs Per Master Carton: 3 Sales Box Height (cm): 34.5 Sales Box Width(cm): 24 Sales Box Depth (cm): 22 Sales Box Volume m<sup>3</sup>: 0.0182 Product net weight (kg): 3