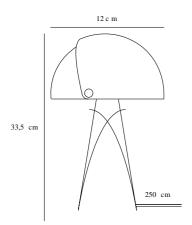

Primary material: Metal Length of the cable (cm): 250 Is the cable replaceable: False Color: Beige Height (cm): 33.5 Shade Diameter (cm): 22 Tilt Angle (°): 340

EAN: 5704924013683 Item Number: 2120095009 Pcs Per Master Carton: 3 Sales Box Height (cm): 34.5 Sales Box Width(cm): 24 Sales Box Depth (cm): 22 Sales Box Volume m³: 0.0182 Product net weight (kg): 3